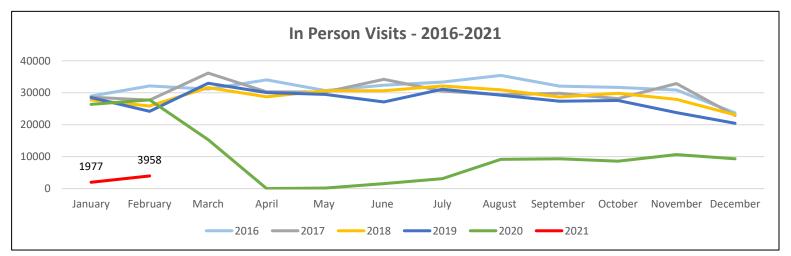

| 2021      | Total<br>Circulation | In Person<br>Visits | Electronic<br>Visits | Social Media<br>Engagments | Program<br>Attendence | Public<br>Computer<br>Use | WIFI<br>Access | Database<br>Searches | Total Library<br>Uses |
|-----------|----------------------|---------------------|----------------------|----------------------------|-----------------------|---------------------------|----------------|----------------------|-----------------------|
| January   | 17,569               | 1,977               | 81,198               | 42,124                     | 985                   | -                         | 671            | 5,108                | 149,632               |
| February  | 16,092               | 3,958               | 65,596               | 56,353                     | 1,263                 | -                         | 582            | 4,620                | 148,464               |
| March     |                      |                     |                      |                            |                       |                           |                |                      | -                     |
| April     |                      |                     |                      |                            |                       |                           |                |                      | -                     |
| Мау       |                      |                     |                      |                            |                       |                           |                |                      | -                     |
| June      |                      |                     |                      |                            |                       |                           |                |                      | -                     |
| July      |                      |                     |                      |                            |                       |                           |                |                      | -                     |
| August    |                      |                     |                      |                            |                       |                           |                |                      | -                     |
| September |                      |                     |                      |                            |                       |                           |                |                      | -                     |
| October   |                      |                     |                      |                            |                       |                           |                |                      | -                     |
| November  |                      |                     |                      |                            |                       |                           |                |                      | -                     |
| December  |                      |                     |                      |                            |                       |                           |                |                      | -                     |
| September |                      |                     |                      |                            |                       |                           |                |                      | -                     |
| October   |                      |                     |                      |                            |                       |                           |                |                      | -                     |
| November  |                      |                     |                      |                            |                       |                           |                |                      | -                     |
| December  |                      |                     |                      |                            |                       |                           |                |                      | -                     |
| TOTAL     | 33,661               | 5,935               | 146,794              | 98,477                     | 2,248                 | -                         | 1,253          | 9,728                | 298,096               |