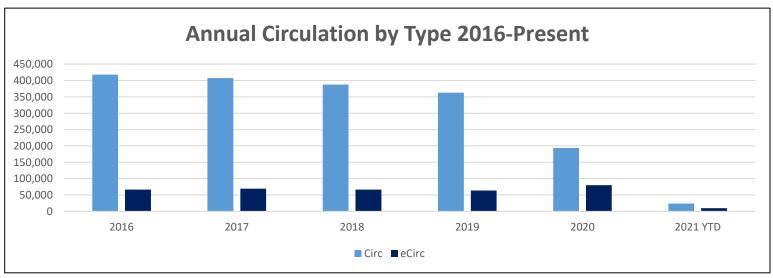

| 2021      | Total<br>Circulation | In Person<br>Visits | Electronic<br>Visits | Social Media<br>Engagments | Program<br>Attendence | Public<br>Computer<br>Use | WIFI<br>Access | Database<br>Searches | Total Library<br>Uses |
|-----------|----------------------|---------------------|----------------------|----------------------------|-----------------------|---------------------------|----------------|----------------------|-----------------------|
| January   | 17,569               | 1,977               | 81,198               | 42,124                     | 985                   | -                         | 671            | 5,108                | 149,632               |
| February  | 16,092               | 3,958               | 65,596               | 56,353                     | 1,263                 | -                         | 582            | 4,620                | 148,464               |
| March     |                      |                     |                      |                            |                       |                           |                |                      | -                     |
| April     |                      |                     |                      |                            |                       |                           |                |                      | -                     |
| Мау       |                      |                     |                      |                            |                       |                           |                |                      | -                     |
| June      |                      |                     |                      |                            |                       |                           |                |                      | -                     |
| July      |                      |                     |                      |                            |                       |                           |                |                      | -                     |
| August    |                      |                     |                      |                            |                       |                           |                |                      | -                     |
| September |                      |                     |                      |                            |                       |                           |                |                      | -                     |
| October   |                      |                     |                      |                            |                       |                           |                |                      | -                     |
| November  |                      |                     |                      |                            |                       |                           |                |                      | -                     |
| December  |                      |                     |                      |                            |                       |                           |                |                      | -                     |
| September |                      |                     |                      |                            |                       |                           |                |                      | -                     |
| October   |                      |                     |                      |                            |                       |                           |                |                      | -                     |
| November  |                      |                     |                      |                            |                       |                           |                |                      | -                     |
| December  |                      |                     |                      |                            |                       |                           |                |                      | -                     |
| TOTAL     | 33,661               | 5,935               | 146,794              | 98,477                     | 2,248                 | -                         | 1,253          | 9,728                | 298,096               |