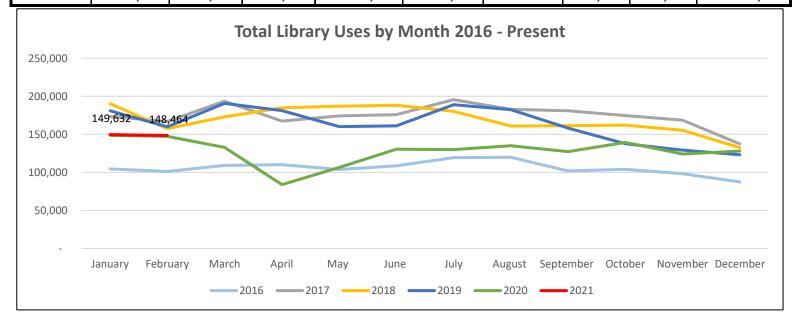

| 2021      | Total<br>Circulation | In Person<br>Visits | Electronic<br>Visits | Social Media<br>Engagments | Program<br>Attendence | Public<br>Computer<br>Use | WIFI<br>Access | Database<br>Searches | Total Library<br>Uses |
|-----------|----------------------|---------------------|----------------------|----------------------------|-----------------------|---------------------------|----------------|----------------------|-----------------------|
| January   | 17,569               | 1,977               | 81,198               | 42,124                     | 985                   | -                         | 671            | 5,108                | 149,632               |
| February  | 16,092               | 3,958               | 65,596               | 56,353                     | 1,263                 | -                         | 582            | 4,620                | 148,464               |
| March     |                      |                     |                      |                            |                       |                           |                |                      | -                     |
| April     |                      |                     |                      |                            |                       |                           |                |                      | -                     |
| Мау       |                      |                     |                      |                            |                       |                           |                |                      | -                     |
| June      |                      |                     |                      |                            |                       |                           |                |                      | -                     |
| July      |                      |                     |                      |                            |                       |                           |                |                      | -                     |
| August    |                      |                     |                      |                            |                       |                           |                |                      | -                     |
| September |                      |                     |                      |                            |                       |                           |                |                      | -                     |
| October   |                      |                     |                      |                            |                       |                           |                |                      | -                     |
| November  |                      |                     |                      |                            |                       |                           |                |                      | -                     |
| December  |                      |                     |                      |                            |                       |                           |                |                      | -                     |
| September |                      |                     |                      |                            |                       |                           |                |                      | -                     |
| October   |                      |                     |                      |                            |                       |                           |                |                      | -                     |
| November  |                      |                     |                      |                            |                       |                           |                |                      | -                     |
| December  |                      |                     |                      |                            |                       |                           |                |                      | -                     |
| TOTAL     | 33,661               | 5,935               | 146,794              | 98,477                     | 2,248                 | -                         | 1,253          | 9,728                | 298,096               |