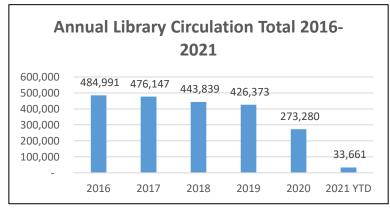

| 2021      | Total<br>Circulation | In Person<br>Visits | Electronic<br>Visits | Social Media<br>Engagments | Program<br>Attendence | Public<br>Computer<br>Use | WIFI<br>Access | Database<br>Searches | Total Library<br>Uses |
|-----------|----------------------|---------------------|----------------------|----------------------------|-----------------------|---------------------------|----------------|----------------------|-----------------------|
| January   | 17,569               | 1,977               | 81,198               | 42,124                     | 985                   | -                         | 671            | 5,108                | 149,632               |
| February  | 16,092               | 3,958               | 65,596               | 56,353                     | 1,263                 | -                         | 582            | 4,620                | 148,464               |
| March     |                      |                     |                      |                            |                       |                           |                |                      | -                     |
| April     |                      |                     |                      |                            |                       |                           |                |                      | -                     |
| Мау       |                      |                     |                      |                            |                       |                           |                |                      | -                     |
| June      |                      |                     |                      |                            |                       |                           |                |                      | -                     |
| July      |                      |                     |                      |                            |                       |                           |                |                      | -                     |
| August    |                      |                     |                      |                            |                       |                           |                |                      | -                     |
| September |                      |                     |                      |                            |                       |                           |                |                      | -                     |
| October   |                      |                     |                      |                            |                       |                           |                |                      | -                     |
| November  |                      |                     |                      |                            |                       |                           |                |                      | -                     |
| December  |                      |                     |                      |                            |                       |                           |                |                      | -                     |
| September |                      |                     |                      |                            |                       |                           |                |                      | -                     |
| October   |                      |                     |                      |                            |                       |                           |                |                      | -                     |
| November  |                      |                     |                      |                            |                       |                           |                |                      | -                     |
| December  |                      |                     |                      |                            |                       |                           |                |                      | -                     |
| TOTAL     | 33,661               | 5,935               | 146,794              | 98,477                     | 2,248                 | -                         | 1,253          | 9,728                | 298,096               |