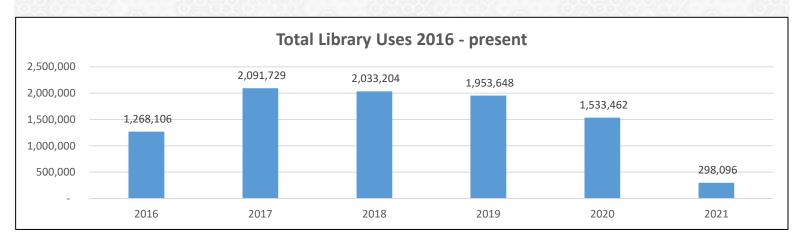

| 2021      | Total<br>Circulation | In Person<br>Visits | Electronic<br>Visits | Social Media<br>Engagments | Program<br>Attendence | Public<br>Computer<br>Use | WIFI<br>Access | Database<br>Searches | Total Library<br>Uses |
|-----------|----------------------|---------------------|----------------------|----------------------------|-----------------------|---------------------------|----------------|----------------------|-----------------------|
| January   | 17,569               | 1,977               | 81,198               | 42,124                     | 985                   | -                         | 671            | 5,108                | 149,632               |
| February  | 16,092               | 3,958               | 65,596               | 56,353                     | 1,263                 | -                         | 582            | 4,620                | 148,464               |
| March     |                      |                     |                      |                            |                       |                           |                |                      | -                     |
| April     |                      |                     |                      |                            |                       |                           |                |                      | -                     |
| Мау       |                      |                     |                      |                            |                       |                           |                |                      | -                     |
| June      |                      |                     |                      |                            |                       |                           |                |                      | -                     |
| July      |                      |                     |                      |                            |                       |                           |                |                      | -                     |
| August    |                      |                     |                      |                            |                       |                           |                |                      | -                     |
| September |                      |                     |                      |                            |                       |                           |                |                      | -                     |
| October   |                      |                     |                      |                            |                       |                           |                |                      | -                     |
| November  |                      |                     |                      |                            |                       |                           |                |                      | -                     |
| December  |                      |                     |                      |                            |                       |                           |                |                      | -                     |
| September |                      |                     |                      |                            |                       |                           |                |                      | -                     |
| October   |                      |                     |                      |                            |                       |                           |                |                      | -                     |
| November  |                      |                     |                      |                            |                       |                           |                |                      | -                     |
| December  |                      |                     |                      |                            |                       |                           |                |                      | -                     |
| TOTAL     | 33,661               | 5,935               | 146,794              | 98,477                     | 2,248                 | -                         | 1,253          | 9,728                | 298,096               |