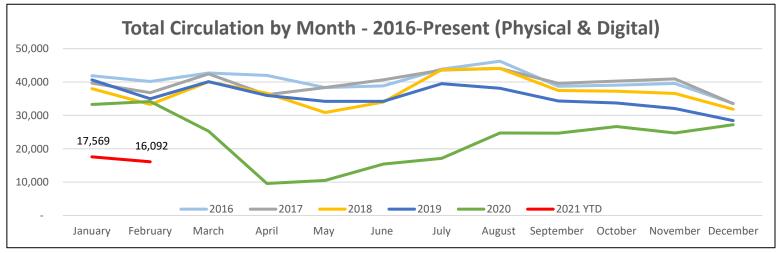

| 2021      | Total<br>Circulation | In Person<br>Visits | Electronic<br>Visits | Social Media<br>Engagments | Program<br>Attendence | Public<br>Computer<br>Use | WIFI<br>Access | Database<br>Searches | Total Library<br>Uses |
|-----------|----------------------|---------------------|----------------------|----------------------------|-----------------------|---------------------------|----------------|----------------------|-----------------------|
| January   | 17,569               | 1,977               | 81,198               | 42,124                     | 985                   | -                         | 671            | 5,108                | 149,632               |
| February  | 16,092               | 3,958               | 65,596               | 56,353                     | 1,263                 | -                         | 582            | 4,620                | 148,464               |
| March     |                      |                     |                      |                            |                       |                           |                |                      | -                     |
| April     |                      |                     |                      |                            |                       |                           |                |                      | -                     |
| Мау       |                      |                     |                      |                            |                       |                           |                |                      | -                     |
| June      |                      |                     |                      |                            |                       |                           |                |                      | -                     |
| July      |                      |                     |                      |                            |                       |                           |                |                      | -                     |
| August    |                      |                     |                      |                            |                       |                           |                |                      | -                     |
| September |                      |                     |                      |                            |                       |                           |                |                      | -                     |
| October   |                      |                     |                      |                            |                       |                           |                |                      | -                     |
| November  |                      |                     |                      |                            |                       |                           |                |                      | -                     |
| December  |                      |                     |                      |                            |                       |                           |                |                      | -                     |
| September |                      |                     |                      |                            |                       |                           |                |                      | -                     |
| October   |                      |                     |                      |                            |                       |                           |                |                      | -                     |
| November  |                      |                     |                      |                            |                       |                           |                |                      | -                     |
| December  |                      |                     |                      |                            |                       |                           |                |                      | -                     |
| TOTAL     | 33,661               | 5,935               | 146,794              | 98,477                     | 2,248                 | -                         | 1,253          | 9,728                | 298,096               |