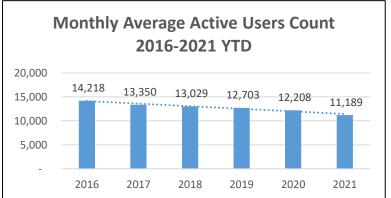

|                           |                |                      | -                     |
| November  |                      |                     |                      |                            |                       |                           |                |                      | -                     |
| December  |                      |                     |                      |                            |                       |                           |                |                      | -                     |
| TOTAL     | 33,661               | 5,935               | 146,794              | 98,477                     | 2,248                 | -                         | 1,253          | 9,728                | 298,096               |