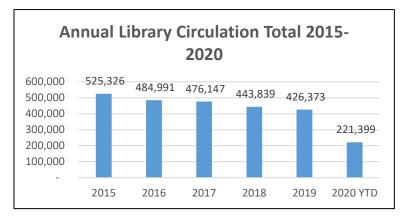

| 2020      | Total<br>Circulation                             | In Person<br>Visits | Electronic<br>Visits | Social Media<br>Engagments | Program<br>Attendence | Public<br>Computer<br>Use | WIFI<br>Access                | Database<br>Searches | Total Library<br>Uses |
|-----------|--------------------------------------------------|---------------------|----------------------|----------------------------|-----------------------|---------------------------|-------------------------------|----------------------|-----------------------|
| January   | 33,295                                           | 26,375              | 62,358               | 17,222                     | 2,148                 | 1,077                     | 1,888                         | 4,356                | 148,719               |
| February  | 34,157                                           | 27,774              | 62,109               | 13,336                     | 1,663                 | 2,054                     | 1,815                         | 4,468                | 147,376               |
| March     | 25,294                                           | 15,325              | 51,934               | 32,141                     | 1,015                 | 1,104                     | 1,078                         | 4,822                | 132,713               |
| April     | 9,588                                            | -                   | 27,038               | 42,294                     | -                     | -                         | 363                           | 4,600                | 83,883                |
| May       | 10,520                                           | 161                 | 42,026               | 46,895                     | 460                   | ı                         | 448                           | 5,890                | 106,400               |
| June      | 15,393                                           | 1,566               | 68,610               | 38,741                     | 683                   | -                         | 555                           | 4,813                | 130,361               |
| July      | 17,093                                           | 3,112               | 74,672               | 29,138                     | 608                   | ı                         | 632                           | 4,677                | 129,932               |
| August    | 24,710                                           | 9,170               | 71,336               | 24,418                     | 372                   | ı                         | 688                           | 4,361                | 135,055               |
| September | 24,684                                           | 9,344               | 65,196               | 23,438                     | 301                   | ı                         | 812                           | 3,593                | 127,368               |
| October   | 26,665                                           | 8,579               | 61,343               | 36,482                     | 580                   | 8                         | 756                           | 5,038                | 139,451               |
| November  |                                                  |                     |                      |                            |                       |                           |                               |                      | -                     |
| December  |                                                  |                     |                      |                            |                       |                           |                               |                      | -                     |
| TOTAL     | 221,399                                          | 101,406             | 586,622              | 304,105                    | 7,830                 | 4,243                     | 9,035                         | 46,618               | 1,281,258             |
|           | Public computer access restored January 21, 2020 |                     |                      |                            |                       |                           | Affected by Covid-19 Pandemic |                      |                       |