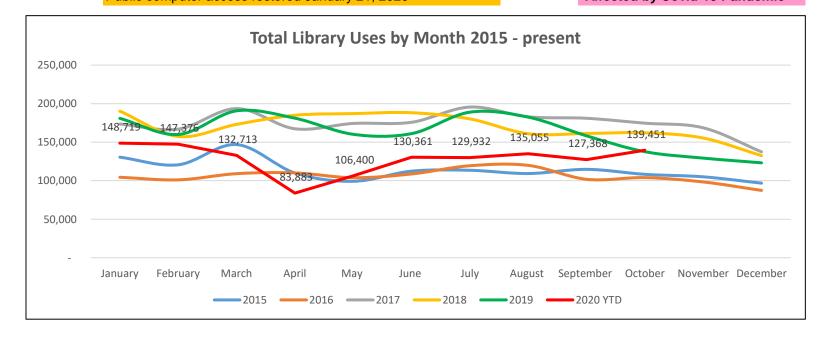

| 2020      | Total<br>Circulation                             | In Person<br>Visits | Electronic<br>Visits | Social Media<br>Engagments | Program<br>Attendence | Public<br>Computer<br>Use | WIFI<br>Access                | Database<br>Searches | Total Library<br>Uses |
|-----------|--------------------------------------------------|---------------------|----------------------|----------------------------|-----------------------|---------------------------|-------------------------------|----------------------|-----------------------|
| January   | 33,295                                           | 26,375              | 62,358               | 17,222                     | 2,148                 | 1,077                     | 1,888                         | 4,356                | 148,719               |
| February  | 34,157                                           | 27,774              | 62,109               | 13,336                     | 1,663                 | 2,054                     | 1,815                         | 4,468                | 147,376               |
| March     | 25,294                                           | 15,325              | 51,934               | 32,141                     | 1,015                 | 1,104                     | 1,078                         | 4,822                | 132,713               |
| April     | 9,588                                            | -                   | 27,038               | 42,294                     | -                     | -                         | 363                           | 4,600                | 83,883                |
| May       | 10,520                                           | 161                 | 42,026               | 46,895                     | 460                   | ı                         | 448                           | 5,890                | 106,400               |
| June      | 15,393                                           | 1,566               | 68,610               | 38,741                     | 683                   | -                         | 555                           | 4,813                | 130,361               |
| July      | 17,093                                           | 3,112               | 74,672               | 29,138                     | 608                   | ı                         | 632                           | 4,677                | 129,932               |
| August    | 24,710                                           | 9,170               | 71,336               | 24,418                     | 372                   | ı                         | 688                           | 4,361                | 135,055               |
| September | 24,684                                           | 9,344               | 65,196               | 23,438                     | 301                   | ı                         | 812                           | 3,593                | 127,368               |
| October   | 26,665                                           | 8,579               | 61,343               | 36,482                     | 580                   | 8                         | 756                           | 5,038                | 139,451               |
| November  |                                                  |                     |                      |                            |                       |                           |                               |                      | -                     |
| December  |                                                  |                     |                      |                            |                       |                           |                               |                      | -                     |
| TOTAL     | 221,399                                          | 101,406             | 586,622              | 304,105                    | 7,830                 | 4,243                     | 9,035                         | 46,618               | 1,281,258             |
|           | Public computer access restored January 21, 2020 |                     |                      |                            |                       |                           | Affected by Covid-19 Pandemic |                      |                       |