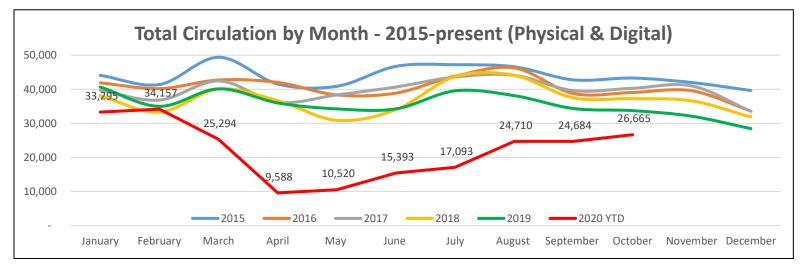

| 2020      | Total<br>Circulation                             | In Person<br>Visits | Electronic<br>Visits | Social Media<br>Engagments | Program<br>Attendence | Public<br>Computer<br>Use | WIFI<br>Access                | Database<br>Searches | Total Library<br>Uses |
|-----------|--------------------------------------------------|---------------------|----------------------|----------------------------|-----------------------|---------------------------|-------------------------------|----------------------|-----------------------|
| January   | 33,295                                           | 26,375              | 62,358               | 17,222                     | 2,148                 | 1,077                     | 1,888                         | 4,356                | 148,719               |
| February  | 34,157                                           | 27,774              | 62,109               | 13,336                     | 1,663                 | 2,054                     | 1,815                         | 4,468                | 147,376               |
| March     | 25,294                                           | 15,325              | 51,934               | 32,141                     | 1,015                 | 1,104                     | 1,078                         | 4,822                | 132,713               |
| April     | 9,588                                            | -                   | 27,038               | 42,294                     | -                     | -                         | 363                           | 4,600                | 83,883                |
| May       | 10,520                                           | 161                 | 42,026               | 46,895                     | 460                   | ı                         | 448                           | 5,890                | 106,400               |
| June      | 15,393                                           | 1,566               | 68,610               | 38,741                     | 683                   | -                         | 555                           | 4,813                | 130,361               |
| July      | 17,093                                           | 3,112               | 74,672               | 29,138                     | 608                   | ı                         | 632                           | 4,677                | 129,932               |
| August    | 24,710                                           | 9,170               | 71,336               | 24,418                     | 372                   | ı                         | 688                           | 4,361                | 135,055               |
| September | 24,684                                           | 9,344               | 65,196               | 23,438                     | 301                   | ı                         | 812                           | 3,593                | 127,368               |
| October   | 26,665                                           | 8,579               | 61,343               | 36,482                     | 580                   | 8                         | 756                           | 5,038                | 139,451               |
| November  |                                                  |                     |                      |                            |                       |                           |                               |                      | -                     |
| December  |                                                  |                     |                      |                            |                       |                           |                               |                      | -                     |
| TOTAL     | 221,399                                          | 101,406             | 586,622              | 304,105                    | 7,830                 | 4,243                     | 9,035                         | 46,618               | 1,281,258             |
|           | Public computer access restored January 21, 2020 |                     |                      |                            |                       |                           | Affected by Covid-19 Pandemic |                      |                       |