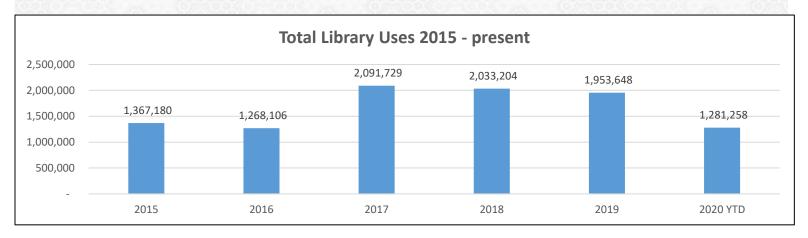

| 2020      | Total<br>Circulation                             | In Person<br>Visits | Electronic<br>Visits | Social Media<br>Engagments | Program<br>Attendence | Public<br>Computer<br>Use | WIFI<br>Access                | Database<br>Searches | Total Library<br>Uses |
|-----------|--------------------------------------------------|---------------------|----------------------|----------------------------|-----------------------|---------------------------|-------------------------------|----------------------|-----------------------|
| January   | 33,295                                           | 26,375              | 62,358               | 17,222                     | 2,148                 | 1,077                     | 1,888                         | 4,356                | 148,719               |
| February  | 34,157                                           | 27,774              | 62,109               | 13,336                     | 1,663                 | 2,054                     | 1,815                         | 4,468                | 147,376               |
| March     | 25,294                                           | 15,325              | 51,934               | 32,141                     | 1,015                 | 1,104                     | 1,078                         | 4,822                | 132,713               |
| April     | 9,588                                            | -                   | 27,038               | 42,294                     | -                     | -                         | 363                           | 4,600                | 83,883                |
| May       | 10,520                                           | 161                 | 42,026               | 46,895                     | 460                   | ı                         | 448                           | 5,890                | 106,400               |
| June      | 15,393                                           | 1,566               | 68,610               | 38,741                     | 683                   | -                         | 555                           | 4,813                | 130,361               |
| July      | 17,093                                           | 3,112               | 74,672               | 29,138                     | 608                   | ı                         | 632                           | 4,677                | 129,932               |
| August    | 24,710                                           | 9,170               | 71,336               | 24,418                     | 372                   | ı                         | 688                           | 4,361                | 135,055               |
| September | 24,684                                           | 9,344               | 65,196               | 23,438                     | 301                   | ı                         | 812                           | 3,593                | 127,368               |
| October   | 26,665                                           | 8,579               | 61,343               | 36,482                     | 580                   | 8                         | 756                           | 5,038                | 139,451               |
| November  |                                                  |                     |                      |                            |                       |                           |                               |                      | -                     |
| December  |                                                  |                     |                      |                            |                       |                           |                               |                      | -                     |
| TOTAL     | 221,399                                          | 101,406             | 586,622              | 304,105                    | 7,830                 | 4,243                     | 9,035                         | 46,618               | 1,281,258             |
|           | Public computer access restored January 21, 2020 |                     |                      |                            |                       |                           | Affected by Covid-19 Pandemic |                      |                       |