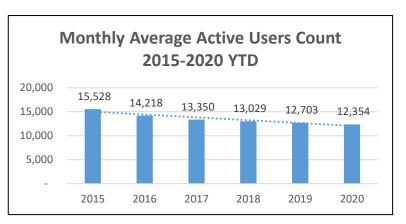

| 2020      | Total<br>Circulation                             | In Person<br>Visits | Electronic<br>Visits | Social Media<br>Engagments | Program<br>Attendence | Public<br>Computer<br>Use | WIFI<br>Access                | Database<br>Searches | Total Library<br>Uses |
|-----------|--------------------------------------------------|---------------------|----------------------|----------------------------|-----------------------|---------------------------|-------------------------------|----------------------|-----------------------|
| January   | 33,295                                           | 26,375              | 62,358               | 17,222                     | 2,148                 | 1,077                     | 1,888                         | 4,356                | 148,719               |
| February  | 34,157                                           | 27,774              | 62,109               | 13,336                     | 1,663                 | 2,054                     | 1,815                         | 4,468                | 147,376               |
| March     | 25,294                                           | 15,325              | 51,934               | 32,141                     | 1,015                 | 1,104                     | 1,078                         | 4,822                | 132,713               |
| April     | 9,588                                            | -                   | 27,038               | 42,294                     | -                     | -                         | 363                           | 4,600                | 83,883                |
| May       | 10,520                                           | 161                 | 42,026               | 46,895                     | 460                   | ı                         | 448                           | 5,890                | 106,400               |
| June      | 15,393                                           | 1,566               | 68,610               | 38,741                     | 683                   | -                         | 555                           | 4,813                | 130,361               |
| July      | 17,093                                           | 3,112               | 74,672               | 29,138                     | 608                   | ı                         | 632                           | 4,677                | 129,932               |
| August    | 24,710                                           | 9,170               | 71,336               | 24,418                     | 372                   | ı                         | 688                           | 4,361                | 135,055               |
| September | 24,684                                           | 9,344               | 65,196               | 23,438                     | 301                   | ı                         | 812                           | 3,593                | 127,368               |
| October   | 26,665                                           | 8,579               | 61,343               | 36,482                     | 580                   | 8                         | 756                           | 5,038                | 139,451               |
| November  |                                                  |                     |                      |                            |                       |                           |                               |                      | -                     |
| December  |                                                  |                     |                      |                            |                       |                           |                               |                      | -                     |
| TOTAL     | 221,399                                          | 101,406             | 586,622              | 304,105                    | 7,830                 | 4,243                     | 9,035                         | 46,618               | 1,281,258             |
|           | Public computer access restored January 21, 2020 |                     |                      |                            |                       |                           | Affected by Covid-19 Pandemic |                      |                       |