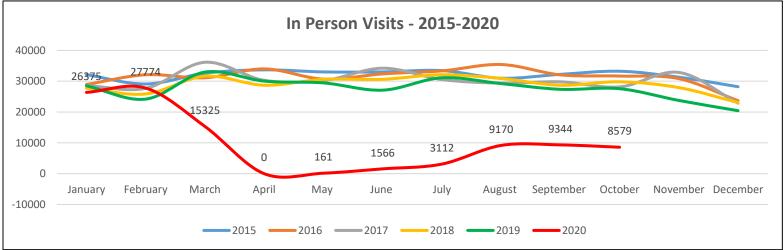

| 2020      | Total<br>Circulation                             | In Person<br>Visits | Electronic<br>Visits | Social Media<br>Engagments | Program<br>Attendence | Public<br>Computer<br>Use | WIFI<br>Access                | Database<br>Searches | Total Library<br>Uses |
|-----------|--------------------------------------------------|---------------------|----------------------|----------------------------|-----------------------|---------------------------|-------------------------------|----------------------|-----------------------|
| January   | 33,295                                           | 26,375              | 62,358               | 17,222                     | 2,148                 | 1,077                     | 1,888                         | 4,356                | 148,719               |
| February  | 34,157                                           | 27,774              | 62,109               | 13,336                     | 1,663                 | 2,054                     | 1,815                         | 4,468                | 147,376               |
| March     | 25,294                                           | 15,325              | 51,934               | 32,141                     | 1,015                 | 1,104                     | 1,078                         | 4,822                | 132,713               |
| April     | 9,588                                            | -                   | 27,038               | 42,294                     | -                     | -                         | 363                           | 4,600                | 83,883                |
| May       | 10,520                                           | 161                 | 42,026               | 46,895                     | 460                   | ı                         | 448                           | 5,890                | 106,400               |
| June      | 15,393                                           | 1,566               | 68,610               | 38,741                     | 683                   | -                         | 555                           | 4,813                | 130,361               |
| July      | 17,093                                           | 3,112               | 74,672               | 29,138                     | 608                   | ı                         | 632                           | 4,677                | 129,932               |
| August    | 24,710                                           | 9,170               | 71,336               | 24,418                     | 372                   | ı                         | 688                           | 4,361                | 135,055               |
| September | 24,684                                           | 9,344               | 65,196               | 23,438                     | 301                   | ı                         | 812                           | 3,593                | 127,368               |
| October   | 26,665                                           | 8,579               | 61,343               | 36,482                     | 580                   | 8                         | 756                           | 5,038                | 139,451               |
| November  |                                                  |                     |                      |                            |                       |                           |                               |                      | -                     |
| December  |                                                  |                     |                      |                            |                       |                           |                               |                      | -                     |
| TOTAL     | 221,399                                          | 101,406             | 586,622              | 304,105                    | 7,830                 | 4,243                     | 9,035                         | 46,618               | 1,281,258             |
|           | Public computer access restored January 21, 2020 |                     |                      |                            |                       |                           | Affected by Covid-19 Pandemic |                      |                       |