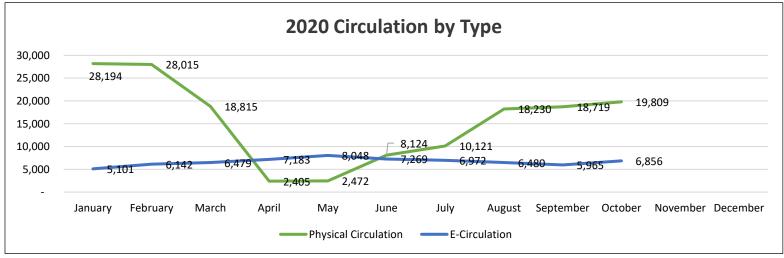

| 2020      | Total<br>Circulation                             | In Person<br>Visits | Electronic<br>Visits | Social Media<br>Engagments | Program<br>Attendence | Public<br>Computer<br>Use | WIFI<br>Access                | Database<br>Searches | Total Library<br>Uses |
|-----------|--------------------------------------------------|---------------------|----------------------|----------------------------|-----------------------|---------------------------|-------------------------------|----------------------|-----------------------|
| January   | 33,295                                           | 26,375              | 62,358               | 17,222                     | 2,148                 | 1,077                     | 1,888                         | 4,356                | 148,719               |
| February  | 34,157                                           | 27,774              | 62,109               | 13,336                     | 1,663                 | 2,054                     | 1,815                         | 4,468                | 147,376               |
| March     | 25,294                                           | 15,325              | 51,934               | 32,141                     | 1,015                 | 1,104                     | 1,078                         | 4,822                | 132,713               |
| April     | 9,588                                            | -                   | 27,038               | 42,294                     | -                     | -                         | 363                           | 4,600                | 83,883                |
| May       | 10,520                                           | 161                 | 42,026               | 46,895                     | 460                   | ı                         | 448                           | 5,890                | 106,400               |
| June      | 15,393                                           | 1,566               | 68,610               | 38,741                     | 683                   | -                         | 555                           | 4,813                | 130,361               |
| July      | 17,093                                           | 3,112               | 74,672               | 29,138                     | 608                   | ı                         | 632                           | 4,677                | 129,932               |
| August    | 24,710                                           | 9,170               | 71,336               | 24,418                     | 372                   | ı                         | 688                           | 4,361                | 135,055               |
| September | 24,684                                           | 9,344               | 65,196               | 23,438                     | 301                   | ı                         | 812                           | 3,593                | 127,368               |
| October   | 26,665                                           | 8,579               | 61,343               | 36,482                     | 580                   | 8                         | 756                           | 5,038                | 139,451               |
| November  |                                                  |                     |                      |                            |                       |                           |                               |                      | -                     |
| December  |                                                  |                     |                      |                            |                       |                           |                               |                      | -                     |
| TOTAL     | 221,399                                          | 101,406             | 586,622              | 304,105                    | 7,830                 | 4,243                     | 9,035                         | 46,618               | 1,281,258             |
|           | Public computer access restored January 21, 2020 |                     |                      |                            |                       |                           | Affected by Covid-19 Pandemic |                      |                       |